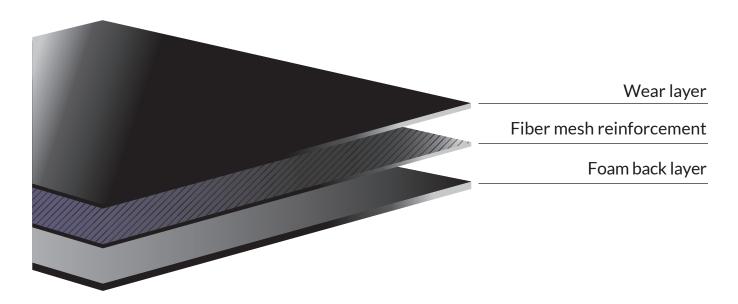

| SPECIFICATIONS |                                           | FEATURES / BENEFITS                                                                                                                                |
|----------------|-------------------------------------------|----------------------------------------------------------------------------------------------------------------------------------------------------|
| Finish         | Matte or Gloss                            | All purpose floor for a variety of enviroments                                                                                                     |
| Emboss         | Smooth                                    | Lay flat, easy installation                                                                                                                        |
| Thickness      | 2.0 mm (0.079 in)                         | Available in colors and gloss finishes                                                                                                             |
| Wear Layer     | 0.35 mm                                   | Permanent or temporary installationadhesives                                                                                                       |
| Width          | 2.0 m (78 in)                             | Recommended for: Special events, theatre, and trade shows                                                                                          |
| Roll Length    | 25 m (82 ft)                              |                                                                                                                                                    |
| Weight         | 65 Kg (143 lbs) / roll<br>0.4 lbs / sq ft | Also available: Brown (FLOB0002), Green (FLOB0003), Lt<br>Blue (FLOB0005), Gloss Black (FLOB0020), Gloss White<br>(FLOB0021), Gloss Red (FLOB0023) |