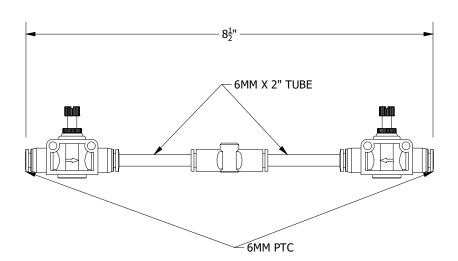

FLOW/EXHAUST VALVE ASSEMBLY

NOTE: AN ADDITIONAL CAST0118- PLUMBING KIT IS REQUIRED IN CONJUCTION WITH THE CASTER EXPANSION KIT TO EXPAND THE SYSTEM TO 5 PLUS CASTERS.

NOTE: ACTUAL PARTS AND DIMENSIONS MAY VARY SLIGHTLY FROM THIS DRAWING.