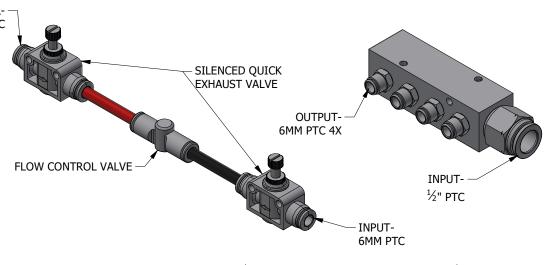

FLOW/EXHAUST VALVE ASSEMBLY

NOTE: AN ADDITIONAL CAST0118- PLUMBING KIT IS REQUIRED IN CONJUCTION WITH THE CASTER EXPANSION KIT TO EXPAND THE SYSTEM TO 5 PLUS CASTERS.

NOTE: ACTUAL PARTS AND DIMENSIONS MAY VARY SLIGHTLY FROM THIS DRAWING.