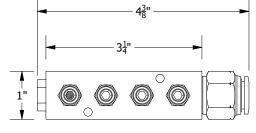

4-WAY MANIFOLD SYSTEM

SUBSEQUENTLY, THE CASTERS.

0.5" TUBING

FOR EXPANSION MANIFOLD KIT.

NOTE: THE PLUMBING KIT INCLUDES 20FT OF ½" TUBING. THIS IS TO RUN FROM PTC OUTPUT ON AIR SOURCE TO PTC INPUT ON CONTROL VALVE AND FROM PTC OUTPUT ON CONTROL VALVE TO PTC INPUT ON MANIFOLD. THIS CAN ALSO BE USED